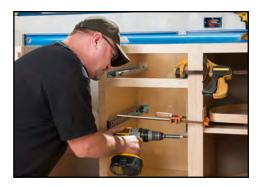

#### Also For Concealed Fastening

For jobs where concealing the fastener is important, we have engineered these screws to fit most concealed fastening tools.

This advanced, Finish Head Wood Screw with ZYTEC™GX corrosion protection coating is for typical high-corrosive exterior and interior environments. Great for any size job or project.

## **Common Applications**

- Commercial & residential
- Finish & trim work
- Hidden decking
- Interior and exterior framing
- Windows and doors
- Remodeling and repair
- Cabinetry
- And Much more!

| General Info                           |         |                              |                            |
|----------------------------------------|---------|------------------------------|----------------------------|
| Type of Screw                          |         | Finish Head Wood Screw       |                            |
| Material                               |         | Heat Treated, Hardened Steel |                            |
| Coating                                |         | ZYTEC™ GX                    |                            |
| Head                                   | d Style | Coun                         | tersinking TX15 Star Drive |
| Point Type Mod                         |         | Modi                         | fied Type 17               |
| Construction                           |         |                              | #8                         |
| Head diameter (inch)                   |         | n)                           | 0.201                      |
| Minor thread diameter                  |         |                              | 0.106                      |
| Major thread diameter                  |         |                              | 0.165                      |
| Shaft diameter                         |         |                              | 0.122                      |
| Drive Size                             |         |                              | TX15                       |
| Product Range                          |         |                              | Approx Count per 1lb       |
| Length                                 | Thread  |                              | #8                         |
| 1-5/8"                                 | 1"      |                              | 206                        |
| 2"                                     | 1-1/4"  |                              | 164                        |
| 2-1/2"                                 | 1-1/2"  |                              | 130                        |
| 3"                                     | 1-1/2"  |                              | 109                        |
| Also Available with White Painted Head |         |                              |                            |